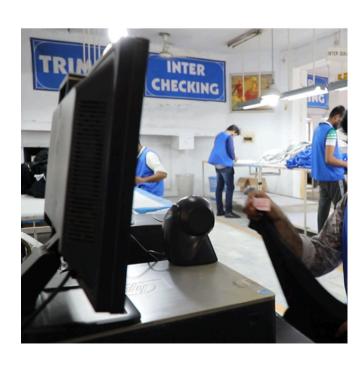

## QUALITY CONTROL SYSTEM

We have applied four tier quality assurance systems in our entire production operations at AQL 1.0 which ensures about 100% compliance of the international quality standards. This system comprises the following 4 main steps:

- Incoming material inspection.
- Inline quality control.
- Final production quality control.
- Pre-shipment inspections.