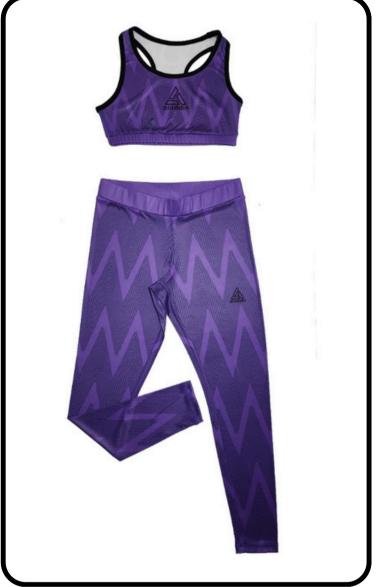

### ABOUT OUR DIVERSIFICATION

Aladdin Sports Co. started sports ball division which is producing good quality customized soccer/football range for all level matches (Training, Semi & Top Level Balls).

Aladdin Sports Co. started sports wears division which is producing good quality customized dyed and sublimated clothing and importers of the different countries.

#### PRODUCT LINES

Following are Aladdin's major product lines:

- Soccer/Football (All kind of Sports Ball)
- Clothing (Dyed & Full Digital Sublimation)
- Gloves (Cycling/Racing & Gola Keeper Gloes)
- Accessories (Bags, Beanies, Caps & Socks etc)