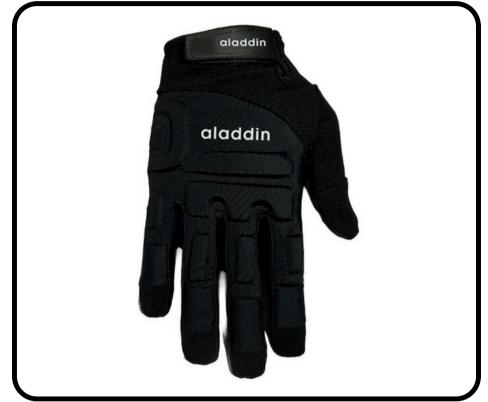

Aladdin Sports Co. started sports gloves line division which is producing good quality customized gloves like cycling/racing BMX, MTB, summer, winter & goal keeper etc

#### PRODUCT LINES

Following are Aladdin's major product lines:

- Soccer/Football (All kind of Sports Ball)
- Clothing (Dyed & Full Digital Sublimation)
- Gloves (Cycling/Racing & Gola Keeper Gloes)
- Accessories (Bags, Beanies, Caps & Socks etc)